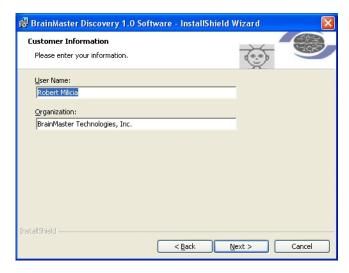

4. Please enter your User Name and Organization (if any), and click "Next" to continue.

5. When the following screen appears, click "Install" to continue.

F 531-302 v2.0 1/5/2012 Page 2 of 4

6. The BrainMaster Installation will begin. This process may take several minutes to complete.