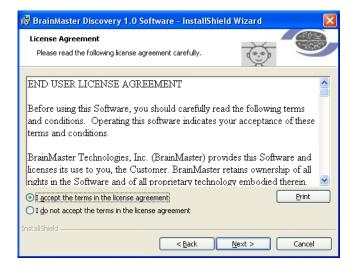

531-302 v2.0 1/5/2012 Page 1 of 4

 In order to continue through the installation process, the license agreement will need to be accepted. Do this by clicking "I accept the terms in the license agreement," then click "Next" to continue.