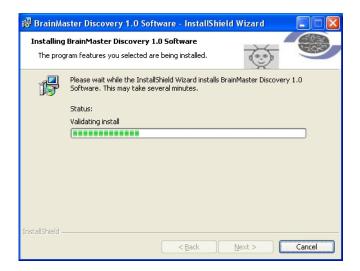

4. Please enter your User Name and Organization (if any), and click "Next" to continue.

5. When the following screen appears, click "Install" to continue.

F 531-302 v2.0 1/5/2012 Page 2 of 4

6. The BrainMaster Installation will begin. This process may take several minutes to complete.