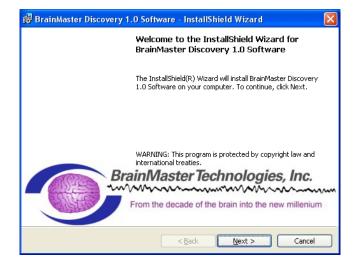

 After beginning the software installation, an extraction screen will appear. No action is needed, but this process will take a few minutes, depending on your computer.

2. When this is completed, the InstallShield Wizard screen will appear. Click "Next" to continue.