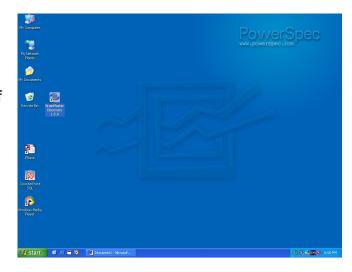

7. The following screen will appear to confirm that the Discovery Software has completed installation. Click "Finish" to continue.

The BrainMaster Discovery Software is now installed on your PC. You will be able to see that this is successful by the shortcut newly created on the Desktop. Please Restart your system, and install your BrainMaster Hardware if needed.