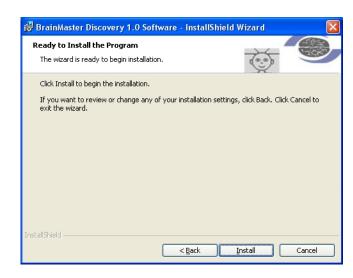

4. Please enter your User Name and Organization (if any), and click "Next" to continue.

5. When the following screen appears, click "Install" to continue.

F 531-302 v2.0 1/5/2012 Page 2 of 4

6. The BrainMaster Installation will begin. This process may take several minutes to complete.