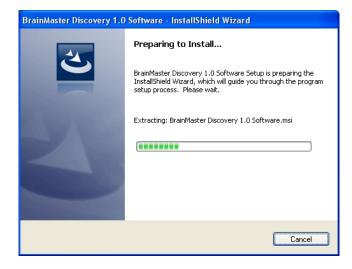

 After beginning the software installation, an extraction screen will appear. No action is needed, but this process will take a few minutes, depending on your computer.

2. When this is completed, the InstallShield Wizard screen will appear. Click "Next" to continue.