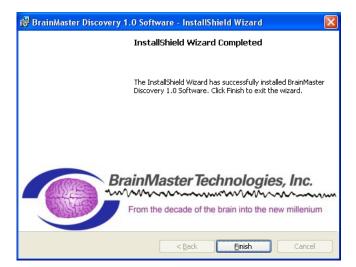

7. The following screen will appear to confirm that the Discovery Software has completed installation. Click "Finish" to continue.

The BrainMaster Discovery Software is now installed on your PC. You will be able to see that this is successful by the shortcut newly created on the Desktop. Please Restart your system, and install your BrainMaster Hardware if needed.